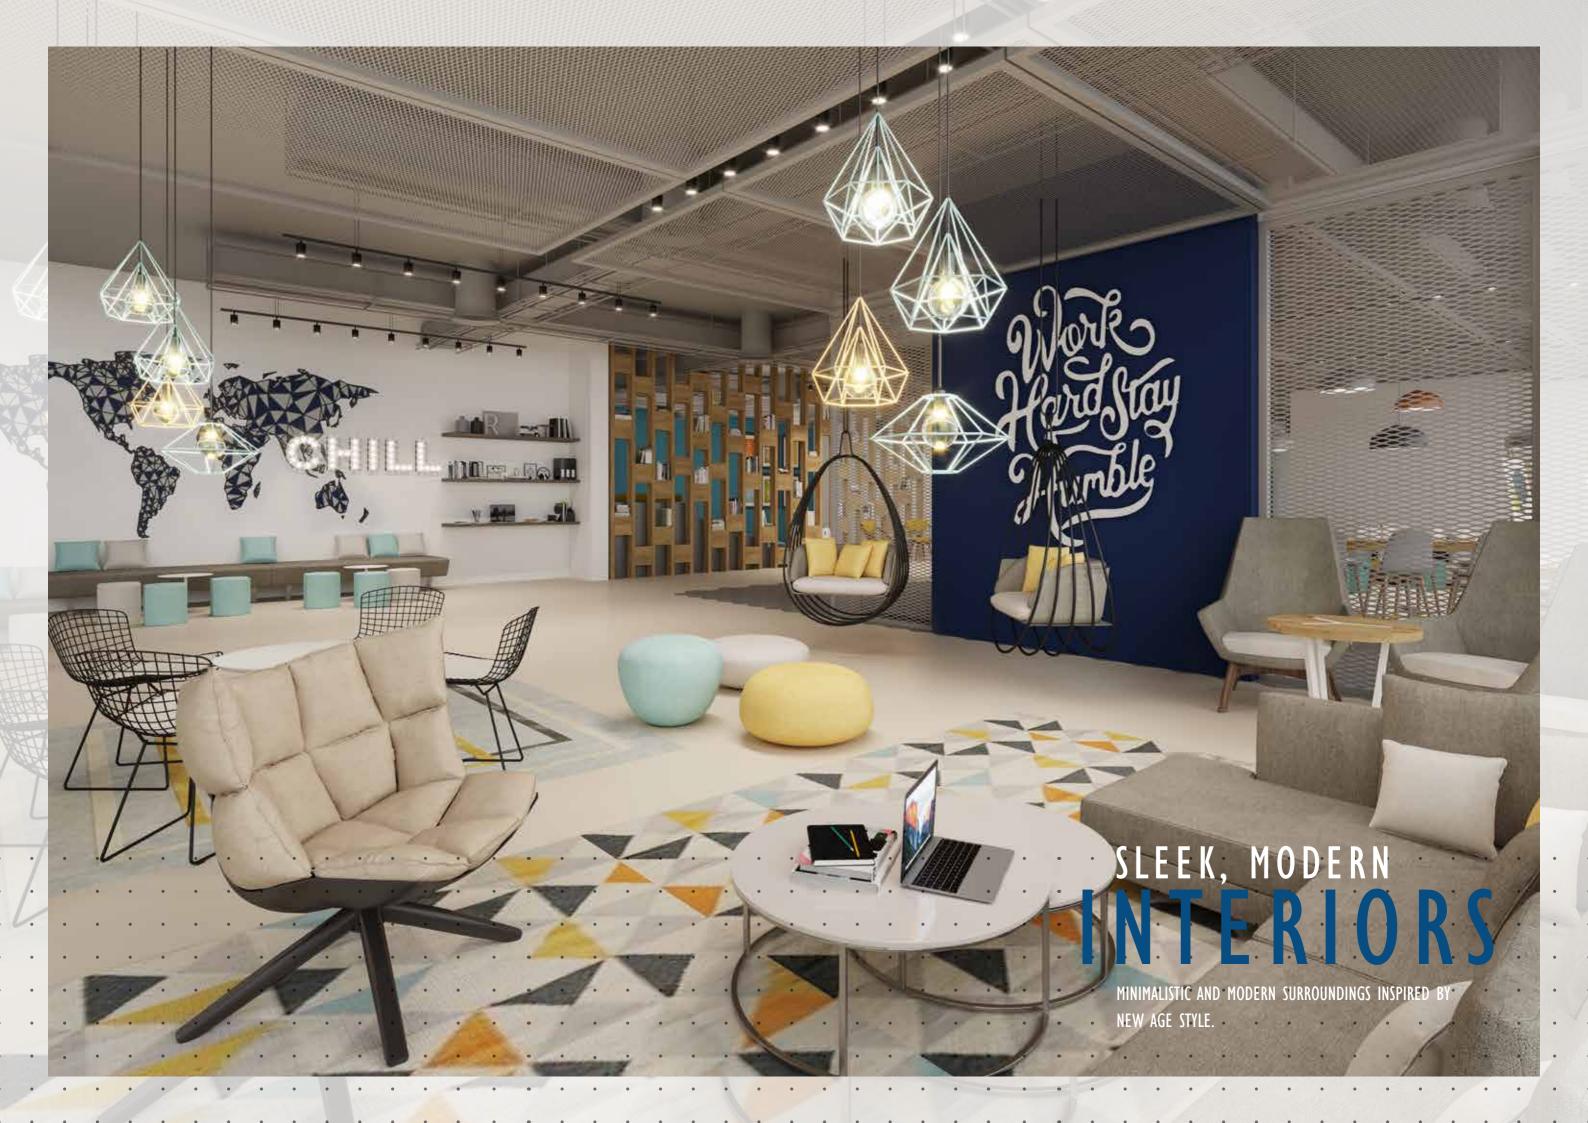

UNA'S INTERIORS EXUDES AN ENERGY WITHIN ITS
SPACES THAT MAKE YOU FEEL AS THOUGH THERE
ARE ENDLESS POSSIBILITIES. STEPPING AWAY
FROM THE USUAL NORMS AND INTO A HAVEN
OF HIGH-VOLUME CONCRETE, GLASS, STEEL AND
WOODEN INTERIORS. EXPECT A STYLISH, EASY
TO WORK IN AND ORGANISED AREA THAT IS
FLEXIBLE AND TANGIBLE.

THE WORK SPACE AND DESK LAYOUTS ARE JUST A FEW OF THE KEY ELEMENTS TO THIS INCREDIBLY PRODUCTIVE ENVIRONMENT. YOU CANNOT HELP BUT FALL IN LOVE WITH THE HIP, ENTERPRENEURIAL AND URBAN VIBE THAT IT ASSERTS.

### SLEEK, MODERN, STATE-OF-THE-ART FACILITIES