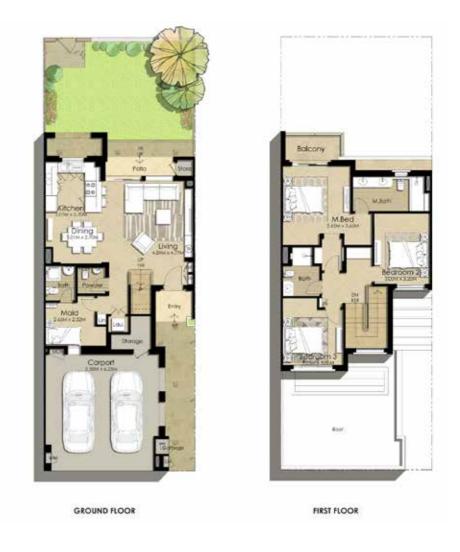

## MID UNIT/3BEDROOM TYPE 2

| AREA                | MIN (SQ.FT.) | MAX (SQ.FT.) |
|---------------------|--------------|--------------|
| TOTAL BUILT-UP AREA | 2,129.10     | 2,147.18     |

GROUND FLOOR

FIRST FLOOR