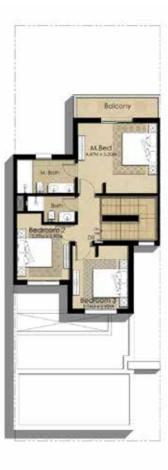

## MID UNIT/3BEDROOM TYPE 2

| AREA                | MIN (SQ.FT.) | MAX (SQ.FT.) |
|---------------------|--------------|--------------|
| TOTAL BUILT-UP AREA | 2,129.10     | 2,147.18     |

GROUND FLOOR

FIRST FLOOR