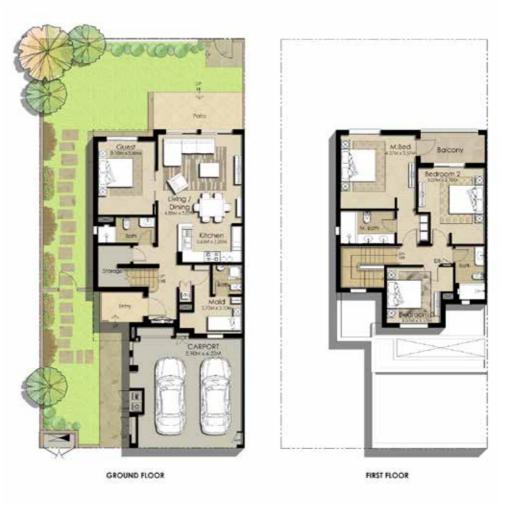

## MID UNIT/4BEDROOM TYPE 3

| AREA                | MIN (SQ.FT.) | MAX (SQ.FT.) |
|---------------------|--------------|--------------|
| TOTAL BUILT-UP AREA | 2,445.78     | 2,445.78     |

## MID UNIT/4BEDROOM TYPE 4

| AREA                | MIN (SQ.FT.) | MAX (SQ.FT.) |
|---------------------|--------------|--------------|
| TOTAL BUILT-UP AREA | 2,430.38     | 2,430.38     |