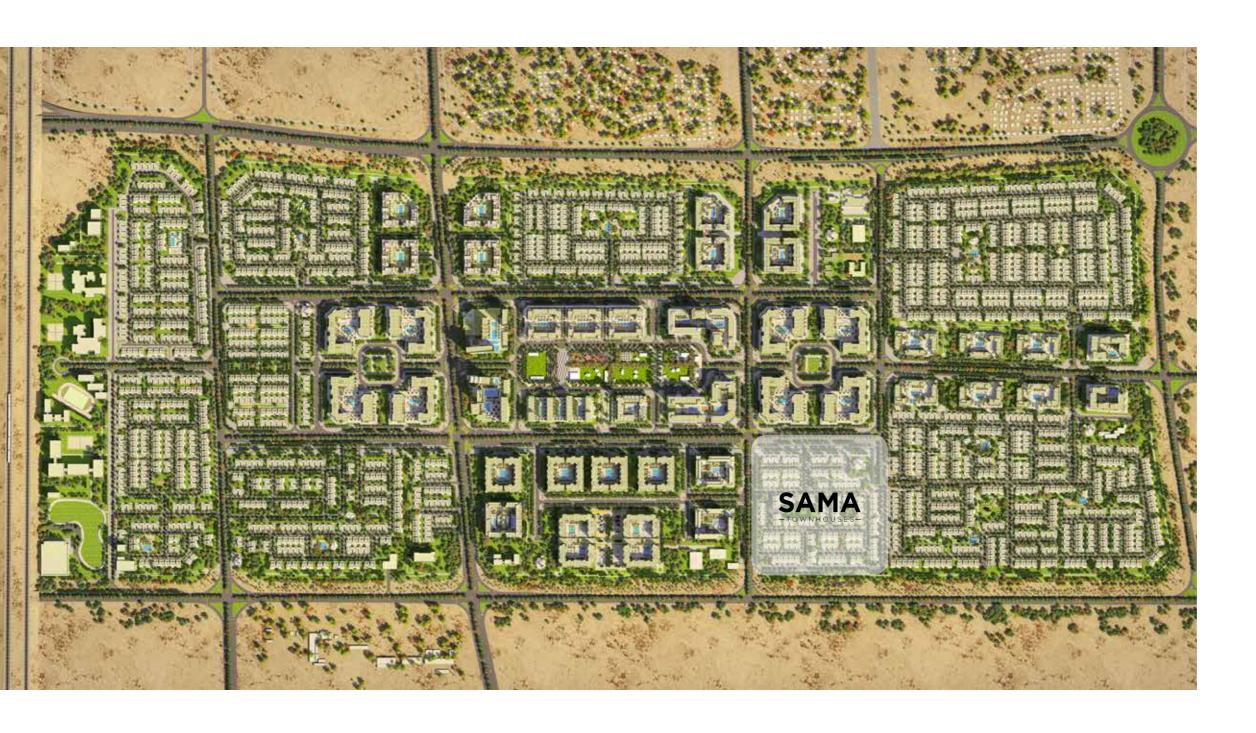

### MASTER PLAN

Town Square Dubai

Cinema

13km Cycling Trails

260,000 Sqm of Green Area

**Boutique Hotel** 

10 km Jogging Trails

500 Retail Outlets

8000 sqm Sports Area

50,000 sqm of Town Square Park

### ABOUT TOWN SQUARE DUBAI

Modern lifestyle

One of the most exclusive develoments in Dubai, TOWN SQUARE DUBAI by leading developer NSHAMA is a fully-integrated community that offers all the services and facilities you need.

It has set a new benchmark with its class of living, raising the expectation of home owners seeking modern lifestyle.

Surrounded by landscaped gardens, the beautifully designed apartments and townhouses range in size and style, offering ultimate privacy and peace of mind.