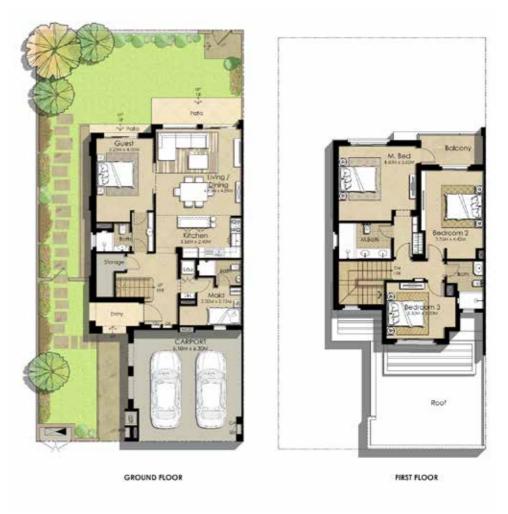

## MID UNIT/3BEDROOM TYPE 1

| AREA                | MIN (SQ.FT.) | MAX (SQ.FT.) |
|---------------------|--------------|--------------|
| TOTAL BUILT-UP AREA | 2,216.72     | 2,240.62     |

## MID UNIT/3BEDROOM TYPE 2

| AREA                | MIN (SQ.FT.) | MAX (SQ.FT.) |
|---------------------|--------------|--------------|
| TOTAL BUILT-UP AREA | 2,129.10     | 2,147.18     |

GROUND FLOOR

FIRST FLOOR