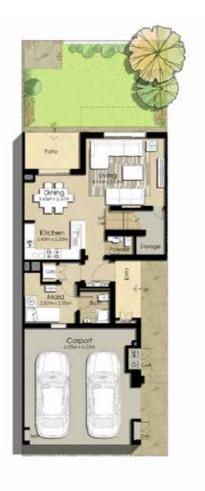

## MID UNIT/3BEDROOM TYPE 1

| AREA                | MIN (SQ.FT.) | MAX (SQ.FT.) |
|---------------------|--------------|--------------|
| TOTAL BUILT-UP AREA | 2,216.72     | 2,240.62     |

## MID UNIT/3BEDROOM TYPE 2

| AREA                | MIN (SQ.FT.) | MAX (SQ.FT.) |
|---------------------|--------------|--------------|
| TOTAL BUILT-UP AREA | 2,129.10     | 2,147.18     |

GROUND FLOOR