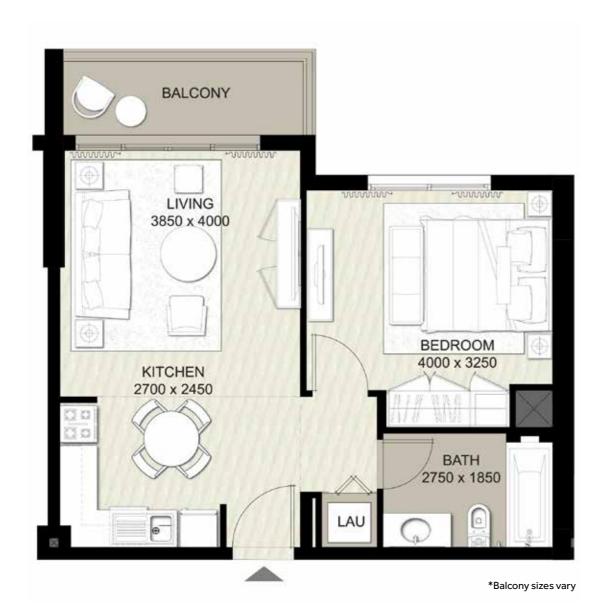

### ONE BEDROOM UNIT TYPE 1A

| AREA                | MIN                       | MAX                          |
|---------------------|---------------------------|------------------------------|
| SUITE               | 50.90 Sq.m / 547.88 Sq.ft | 51.46 Sq.m / 553.91 Sq.ft    |
| BALCONY             | 5.60 Sq.m / 60.28 Sq.ft   | 64.52 Sq.m / 694.49 Sq.ft    |
| TOTAL BUILT-UP AREA | 56.50 Sq.m / 608.16 Sq.ft | 115.56 Sq.m / 1,243.88 Sq.ft |