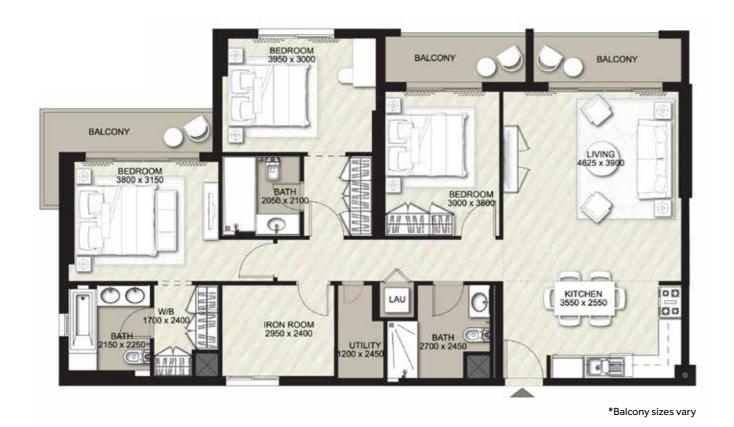

## THREE BEDROOM UNIT TYPE 3A

| AREA                | MIN                          | MAX                          |
|---------------------|------------------------------|------------------------------|
| SUITE               | 123.10 Sq.m / 1,325.04 Sq.ft | 123.27 Sq.m / 1326.87 Sq.ft  |
| BALCONY             | 16.64 Sq.m / 179.11 Sq.ft    | 63.13 Sq.m / 679.53 Sq.ft    |
| TOTAL BUILT-UP AREA | 139.81 Sq.m / 1,504.90 Sq.ft | 186.30 Sq.m / 2,005.32 Sq.ft |

## THREE BEDROOM UNIT TYPE 3B

| AREA                | MIN                         | MAX                          |
|---------------------|-----------------------------|------------------------------|
| SUITE               | 121.25 Sq.m / 1305.12 Sq.ft | 122.95 Sq.m / 1323.42 Sq.ft  |
| BALCONY             | 7.16 Sq.m / 77.07 Sq.ft     | 212.29 Sq.m / 2285.07 Sq.ft  |
| TOTAL BUILT-UP AREA | 130.06 Sq.m / 1399.95 Sq.ft | 333.54 Sq.m / 3,590.19 Sq.ft |

\*Balcony sizes vary