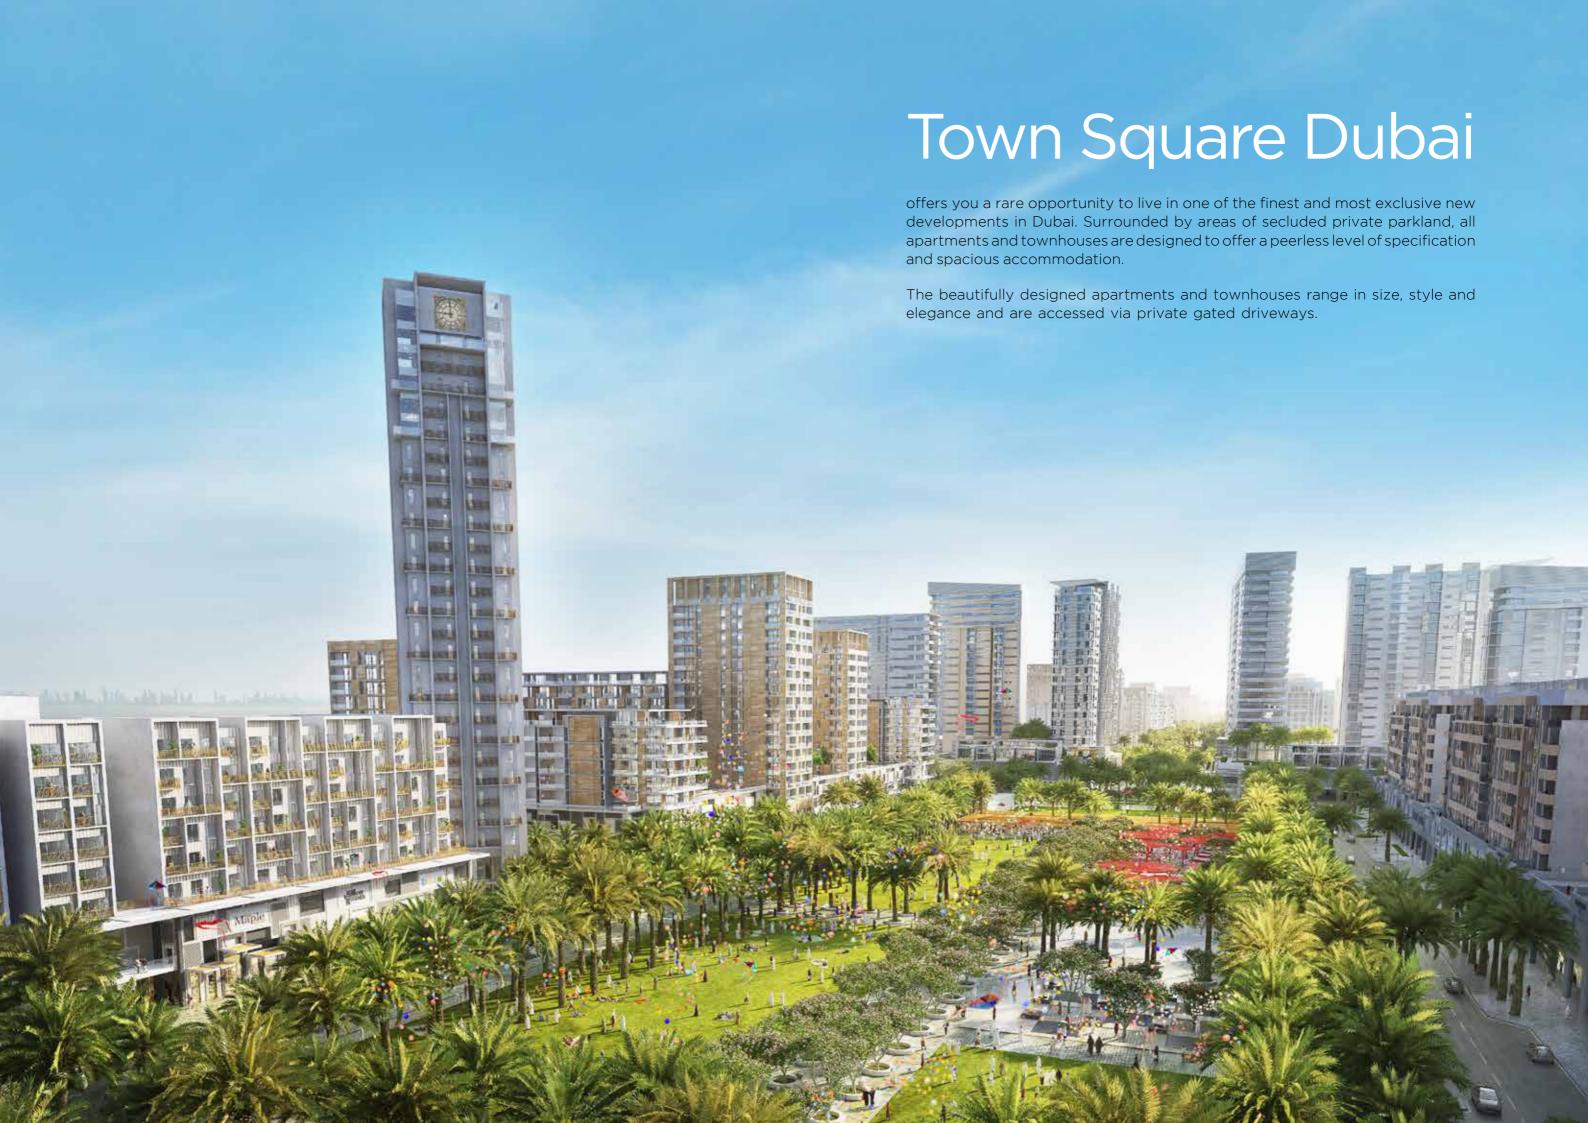

### TOWN SQUARE DUBAI

04 ..... The Master Plan

06 ..... Town Square Dubai

08 ..... A Contemporary Living

### The Master Plan

Town Square Dubai

Size Equals to 11 Football Pitches

10 km Nature 28,000 m2 Trail Network

3.4 km2 of Green Area Cycling Paths

Reel Cinema

Central Park of over 50,000 m2

154,000 m2 of Parks

Vida Hotel

Over 600

8000 m2 Retail Outlets Basketball Courts & Skate Parks

6 km Jogging