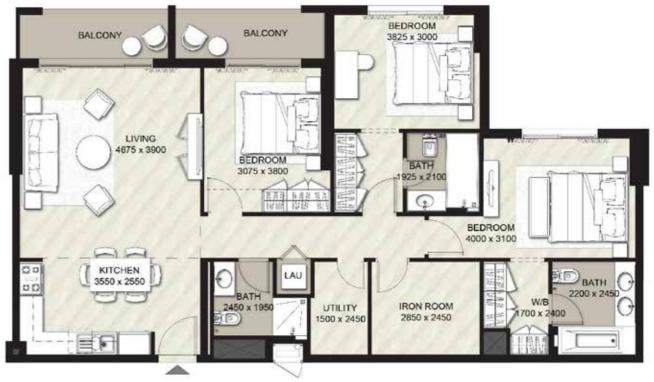

## THREE BEDROOM UNIT TYPE 3A

| AREA                | MIN                          | MAX                          |
|---------------------|------------------------------|------------------------------|
| SUITE               | 123.10 Sq.m / 1,325.04 Sq.ft | 123.27 Sq.m / 1326.87 Sq.ft  |
| BALCONY             | 16.64 Sq.m / 179.11 Sq.ft    | 63.13 Sq.m / 679.53 Sq.ft    |
| TOTAL BUILT-UP AREA | 139.81 Sq.m / 1,504.90 Sq.ft | 186.30 Sq.m / 2,005.32 Sq.ft |

## THREE BEDROOM UNIT TYPE 3B

| AREA                | MIN                         | MAX                          |
|---------------------|-----------------------------|------------------------------|
| SUITE               | 121.25 Sq.m / 1305.12 Sq.ft | 122.95 Sq.m / 1323.42 Sq.ft  |
| BALCONY             | 7.16 Sq.m / 77.07 Sq.ft     | 212.29 Sq.m / 2285.07 Sq.ft  |
| TOTAL BUILT-UP AREA | 130.06 Sq.m / 1399.95 Sq.ft | 333.54 Sq.m / 3,590.19 Sq.ft |

\*Balcony sizes vary