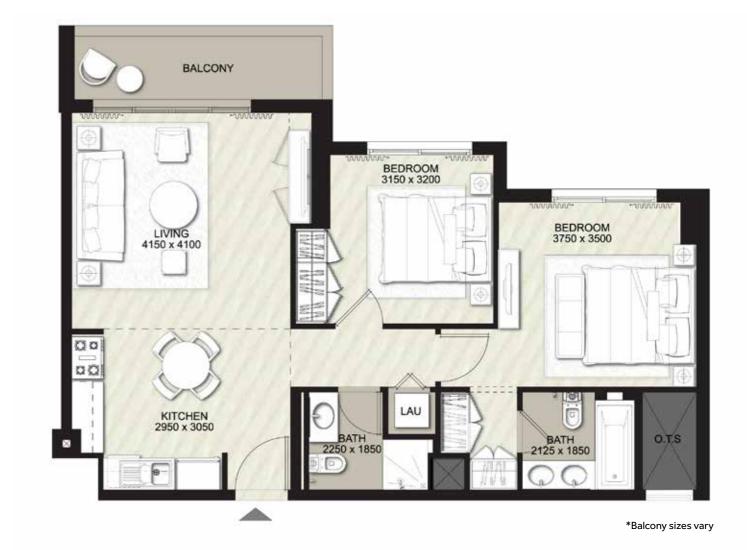

### TWO BEDROOM UNIT TYPE 2A

| AREA                | MIN                       | MAX                          |
|---------------------|---------------------------|------------------------------|
| SUITE               | 77.85 Sq.m / 837.97 Sq.ft | 79.71 Sq.m / 857.99 Sq.ft    |
| BALCONY             | 6.10 Sq.m / 65.66 Sq.ft   | 149.10 Sq.m / 1,604.90 Sq.ft |
| TOTAL BUILT-UP AREA | 84.13 Sq.m / 905.57 Sq.ft | 227.99 Sq.m / 2,454.06 Sq.ft |

### TWO BEDROOM UNIT TYPE 2B

| AREA                | MIN                       | MAX                          |
|---------------------|---------------------------|------------------------------|
| SUITE               | 76.58 Sq.m / 824.30 Sq.ft | 76.58 Sq.m / 824.30 Sq.ft    |
| BALCONY             | 6.70 Sq.m / 72.12 Sq.ft   | 64.49 Sq.m / 694.16 Sq.ft    |
| TOTAL BUILT-UP AREA | 83.28 Sq.m / 896.42 Sq.ft | 141.07 Sq.m / 1,518.46 Sq.ft |

\*Balcony sizes vary