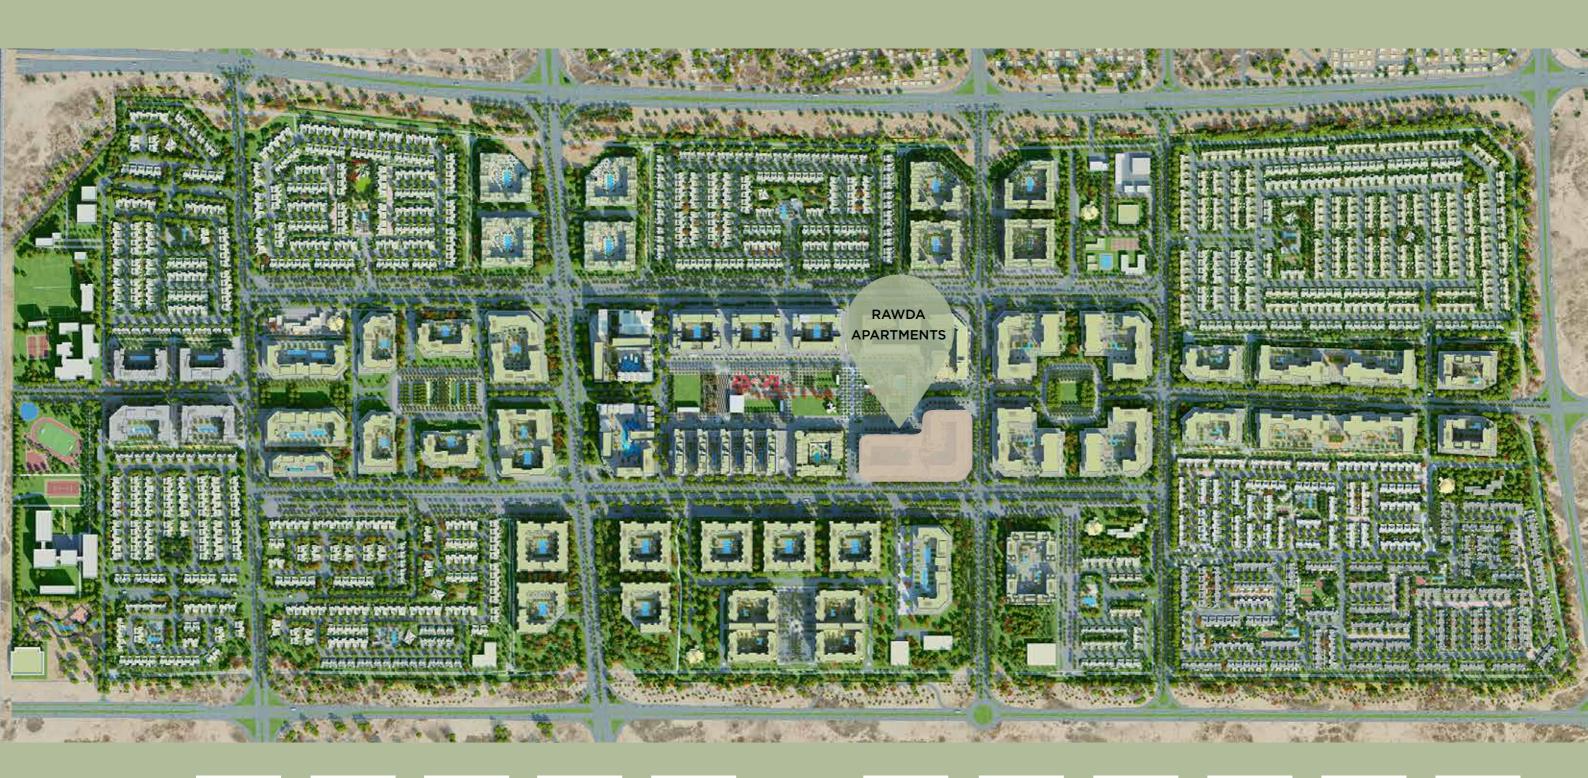

### The Master Plan

Town Square Dubai

Size Equals to 11 Football Pitches

10 km Nature 28,000 m2 Trail Network

3.4 km2 of Green Area Cycling Paths

Reel Cinema

Central Park of over 50,000 m2

154,000 m2 of Parks

## Rawda

is situated in a prime park-side location, consisting of four residential apartment buildings with views over Town Square Park, the courtyard and main Town Square Boulevard.

In the Courtyard areas residents will have access to swimming pools, children's pools, play areas and a gym.