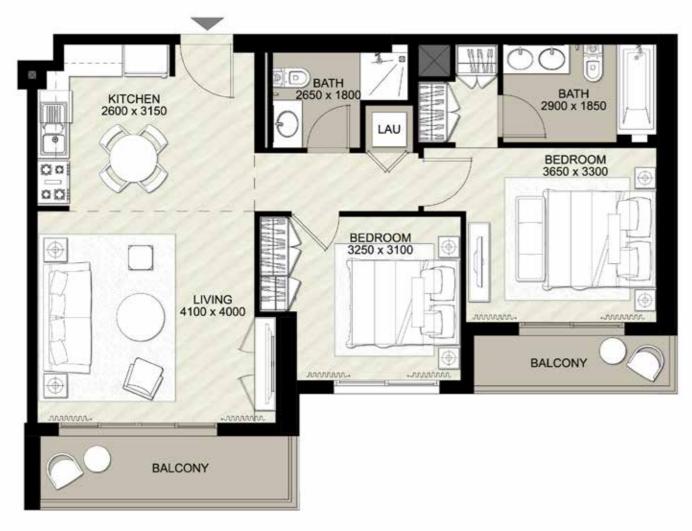

### TWO BEDROOM UNIT TYPE 2A

| AREA                | MIN                       | MAX                          |
|---------------------|---------------------------|------------------------------|
| SUITE               | 77.85 Sq.m / 837.97 Sq.ft | 79.71 Sq.m / 857.99 Sq.ft    |
| BALCONY             | 6.10 Sq.m / 65.66 Sq.ft   | 149.10 Sq.m / 1,604.90 Sq.ft |
| TOTAL BUILT-UP AREA | 84.13 Sq.m / 905.57 Sq.ft | 227.99 Sq.m / 2,454.06 Sq.ft |

### TWO BEDROOM UNIT TYPE 2B

| AREA                | MIN                       | MAX                          |
|---------------------|---------------------------|------------------------------|
| SUITE               | 76.58 Sq.m / 824.30 Sq.ft | 76.58 Sq.m / 824.30 Sq.ft    |
| BALCONY             | 6.70 Sq.m / 72.12 Sq.ft   | 64.49 Sq.m / 694.16 Sq.ft    |
| TOTAL BUILT-UP AREA | 83.28 Sq.m / 896.42 Sq.ft | 141.07 Sq.m / 1,518.46 Sq.ft |