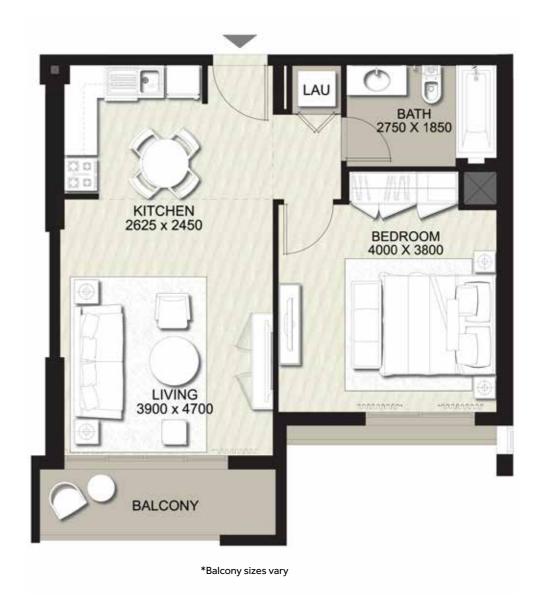

### ONE BEDROOM UNIT TYPE 1B

| AREA                | MIN                       | MAX                          |
|---------------------|---------------------------|------------------------------|
| SUITE               | 56.51 Sq.m / 608.27 Sq.ft | 56.51 Sq.m / 608.27 Sq.ft    |
| BALCONY             | 6.15 Sq.m / 66.20 Sq.ft   | 49.48 Sq.m / 532.60 Sq.ft    |
| TOTAL BUILT-UP AREA | 62.66 Sq.m / 674.47 Sq.ft | 105.99 Sq.m / 1,140.87 Sq.ft |