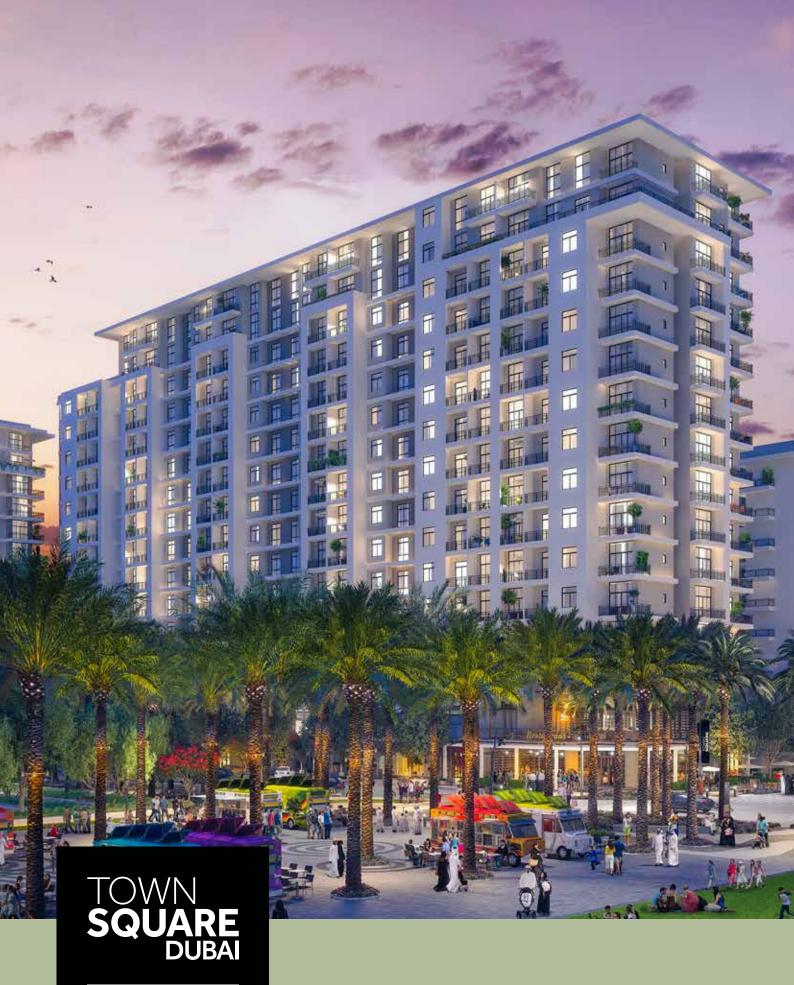

### TOWN SQUARE DUBAI

04 ..... The Master Plan

06 ..... Town Square Dubai

08 ..... A Contemporary Living

### The Master Plan

Town Square Dubai

Size Equals to 11 Football Pitches

10 km Nature 28,000 m2 Trail Network

3.4 km2 of Green Area Cycling Paths

Reel Cinema

Central Park of over 50,000 m2

154,000 m2 of Parks

Vida Hotel

Over 600

8000 m2 Retail Outlets Basketball Courts & Skate Parks

6 km Jogging