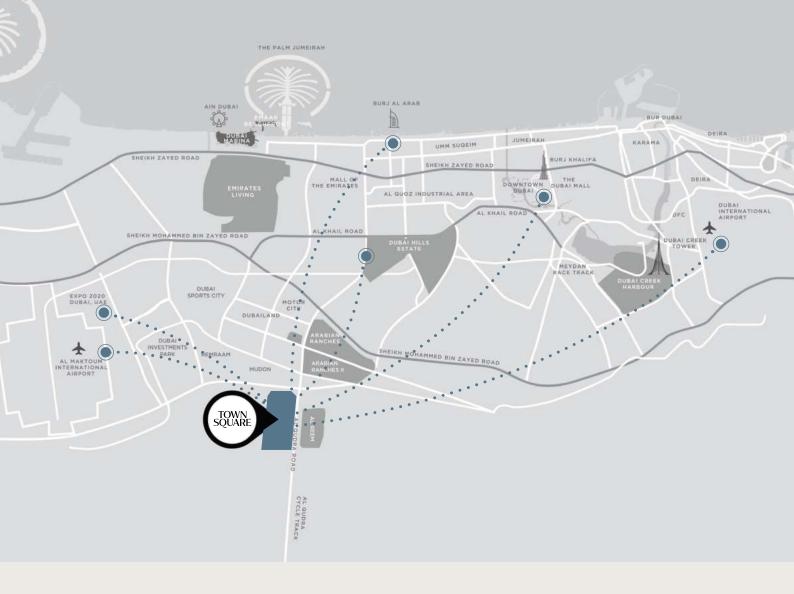

 $29\,\mathrm{min}$ 

Dubai Mall

28 min

Dubai Intl Airport

 $25\,\mathrm{min}$ 

DWC Airport

24 min

Ruri Al Arah

 $20\,\mathrm{min}$ 

Duhai Hills Mall

 $20\,\mathrm{min}$ 

District 2020