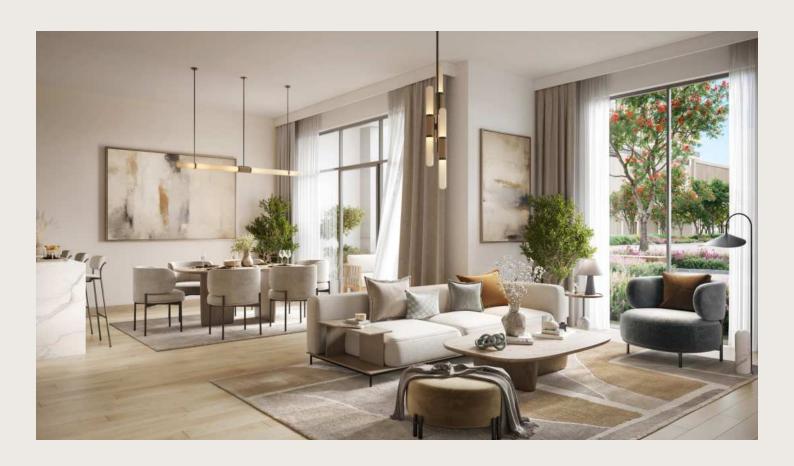

#### ELEGANCE IN EVERY DETAIL

The living and dining spaces are illuminated by an abundance of natural light, creating a comfortable and inviting environment. The bedrooms are outfitted with sophisticated porcelain flooring and spacious built-in wardrobes, while the master suites offer thoughtfully designed en-suite bathrooms for ultimate relaxation.

Experience a kitchen that combines modern aesthetics and everyday efficiency, with built-in appliances, generous counters, and streamlined storage options.