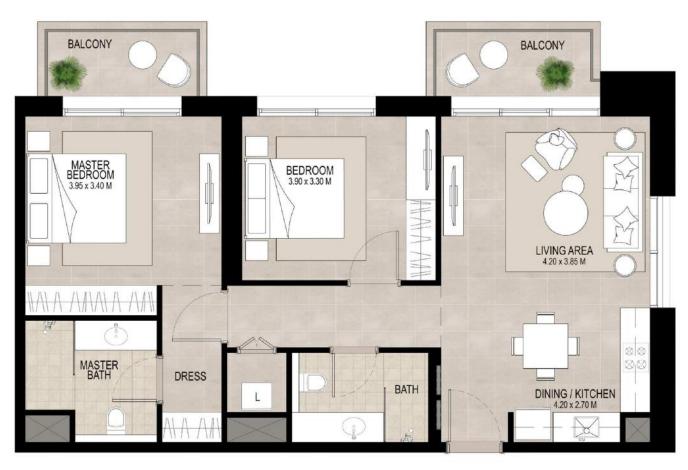

#### 2 BEDROOM UNIT TYPE C

#### AREA

 SUITE
 85.17 Sq.m / 916.76 Sq.ft

 BALCONY
 11.55 Sq.m / 124.32 Sq.ft

 TOTAL BUILT-UP
 96.72 Sq.m / 1041.09 Sq.ft

#### 2 BEDROOM UNIT TYPE D

#### AREA

 SUITE
 90.25 Sq.m / 971.44 Sq.ft

 BALCONY
 5.13 Sq.m / 55.22 Sq.ft

 TOTAL BUILT-UP
 95.38 Sq.m / 1026.66 Sq.ft