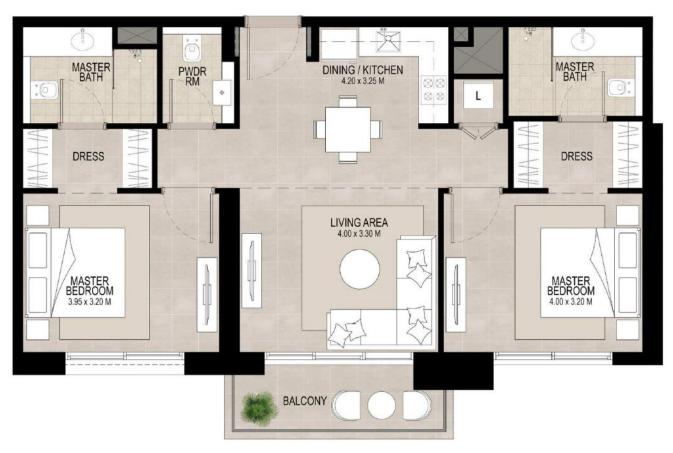

#### 2 BEDROOM UNIT TYPE A

| AREA           | MIN                       | MAX                        |
|----------------|---------------------------|----------------------------|
| SUITE          | 84.47 Sq.m / 909.23 Sq.ft | 85.18 Sq.m / 916.87 Sq.ft  |
| BALCONY        | 6.09 Sq.m / 65.55 Sq.ft   | 11.95 Sq.m / 128.63 Sq.ft  |
| TOTAL BUILT-UP | 90.94 Sq.m / 978.87 Sq.ft | 96.42 Sq.m / 1037.86 Sq.ft |

\*Balcony sizes vary

#### 2 BEDROOM UNIT TYPE B

#### AREA

 SUITE
 85.20 Sq.m / 917.09 Sq.ft

 BALCONY
 10.22 Sq.m / 110.01 Sq.ft

 TOTAL BUILT-UP
 95.42 Sq.m / 1027.09 Sq.ft