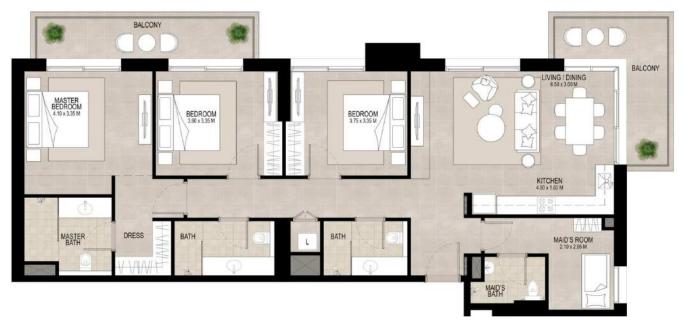

#### 3 BEDROOM UNIT TYPE A

#### AREA

 SUITE
 133.05 Sq.m / 1432.14 Sq.ft

 BALCONY
 22.03 Sq.m / 237.13 Sq.ft

 TOTAL BUILT-UP
 155.08 Sq.m / 1669.27 Sq.ft

#### 3 BEDROOM UNIT TYPE B

#### AREA

SUITE
BALCONY
TOTAL BUILT-UP

118.70 Sq.m / 1277.68 Sq.ft 10.57 Sq.m / 113.77 Sq.ft 129.27 Sq.m / 1391.45 Sq.ft