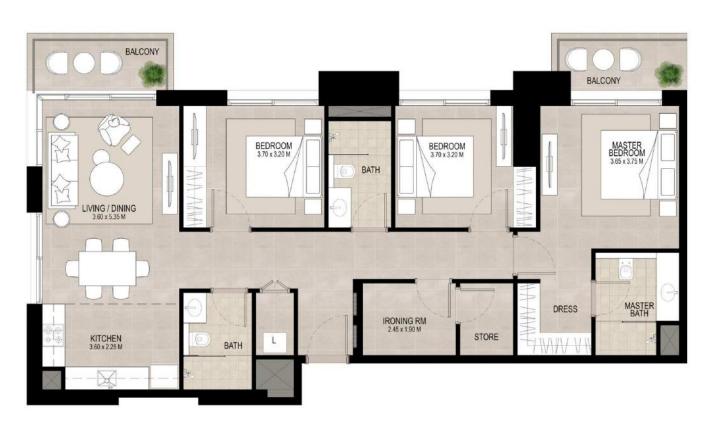

#### 2 BEDROOM UNIT TYPE A

| AREA           | MIN                       | MAX                        |
|----------------|---------------------------|----------------------------|
| SUITE          | 84.47 Sq.m / 909.23 Sq.ft | 85.18 Sq.m / 916.87 Sq.ft  |
| BALCONY        | 6.09 Sq.m / 65.55 Sq.ft   | 11.95 Sq.m / 128.63 Sq.ft  |
| TOTAL BUILT-UP | 90.94 Sq.m / 978.87 Sq.ft | 96.42 Sq.m / 1037.86 Sq.ft |

\*Balcony sizes vary

#### 2 BEDROOM UNIT TYPE B

#### AREA

 SUITE
 85.20 Sq.m / 917.09 Sq.ft

 BALCONY
 10.22 Sq.m / 110.01 Sq.ft

 TOTAL BUILT-UP
 95.42 Sq.m / 1027.09 Sq.ft

#### 2 BEDROOM UNIT TYPE C

#### AREA

 SUITE
 85.17 Sq.m / 916.76 Sq.ft

 BALCONY
 11.55 Sq.m / 124.32 Sq.ft

 TOTAL BUILT-UP
 96.72 Sq.m / 1041.09 Sq.ft

#### 2 BEDROOM UNIT TYPE D

#### AREA

 SUITE
 90.25 Sq.m / 971.44 Sq.ft

 BALCONY
 5.13 Sq.m / 55.22 Sq.ft

 TOTAL BUILT-UP
 95.38 Sq.m / 1026.66 Sq.ft