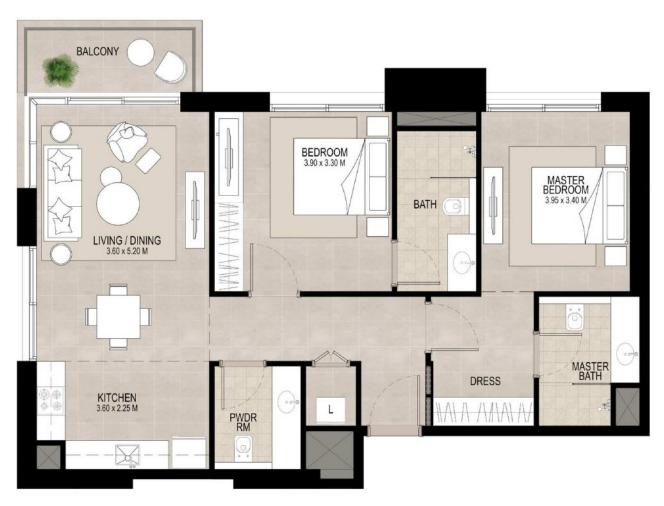

#### 2 BEDROOM UNIT TYPE A

| AREA           | MIN                       | MAX                        |
|----------------|---------------------------|----------------------------|
| SUITE          | 84.47 Sq.m / 909.23 Sq.ft | 85.18 Sq.m / 916.87 Sq.ft  |
| BALCONY        | 6.09 Sq.m / 65.55 Sq.ft   | 11.95 Sq.m / 128.63 Sq.ft  |
| TOTAL BUILT-UP | 90.94 Sq.m / 978.87 Sq.ft | 96.42 Sq.m / 1037.86 Sq.ft |

\*Balcony sizes vary

#### 2 BEDROOM UNIT TYPE B

#### AREA

 SUITE
 85.20 Sq.m / 917.09 Sq.ft

 BALCONY
 10.22 Sq.m / 110.01 Sq.ft

 TOTAL BUILT-UP
 95.42 Sq.m / 1027.09 Sq.ft

#### 2 BEDROOM UNIT TYPE C

#### AREA

 SUITE
 85.17 Sq.m / 916.76 Sq.ft

 BALCONY
 11.55 Sq.m / 124.32 Sq.ft

 TOTAL BUILT-UP
 96.72 Sq.m / 1041.09 Sq.ft

#### 2 BEDROOM UNIT TYPE D

#### AREA

 SUITE
 90.25 Sq.m / 971.44 Sq.ft

 BALCONY
 5.13 Sq.m / 55.22 Sq.ft

 TOTAL BUILT-UP
 95.38 Sq.m / 1026.66 Sq.ft