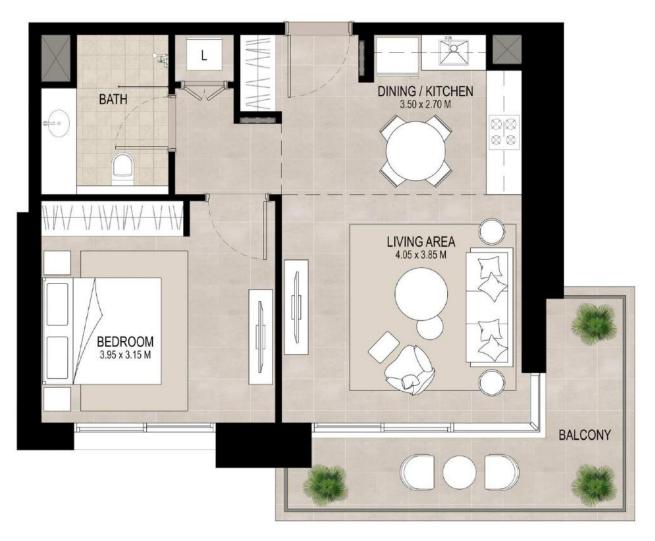

#### I BEDROOM UNIT TYPE A

| AREA           |                           |
|----------------|---------------------------|
| SUITE          | 57.21 Sq.m / 615.80 Sq.ft |
| BALCONY        | 11.18 Sq.m / 120.34 Sq.ft |
| TOTAL BUILT-UP | 68.39 Sq.m / 736.14 Sq.ft |