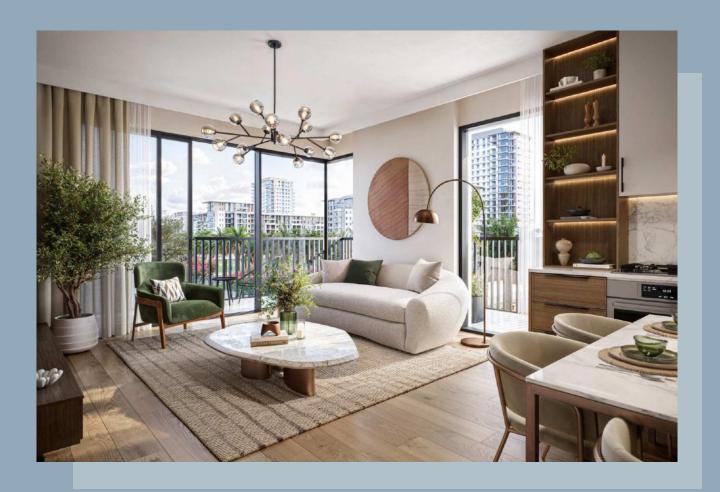

# on the park

Presenting a range of apartments with 1, 2, and 3 bedrooms, as well as 3-bedroom duplexes, these contemporary designs focus on tranquility and comfort.

Experience the charm of your expansive, brightly illuminated residence, complete with porcelain floors, integrated wardrobes, and a fully fitted kitchen.

Enjoy the tranquility of nature right outside your doorstep with immediate access to lush green spaces for jogs, walks, and picnics, providing a serene escape from city life.

Experience the perfect blend of urban convenience and natural beauty.

#### INSPIRING SPACES

Living and dining areas offer abundant natural light.
Bedrooms are furnished with glazed porcelain floors and in-built wardrobes whereas master bedrooms have an en-suite bathroom.