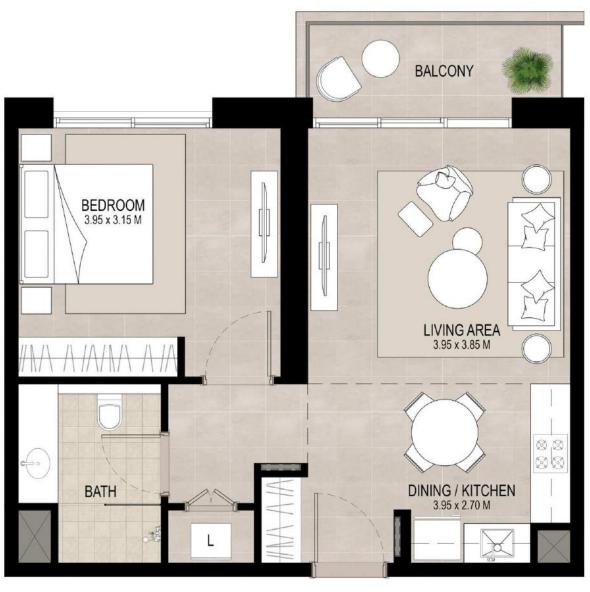

#### I BEDROOM UNIT TYPE A

| AREA           |                           |
|----------------|---------------------------|
| SUITE          | 57.21 Sq.m / 615.80 Sq.ft |
| BALCONY        | 11.18 Sq.m / 120.34 Sq.ft |
| TOTAL BUILT-UP | 68.39 Sq.m / 736.14 Sq.ft |

#### I BEDROOM UNIT TYPE B

| AREA           | MIN                       | MAX                       |
|----------------|---------------------------|---------------------------|
| SUITE          | 56.61 Sq.m / 609.34 Sq.ft | 56.73 Sq.m / 610.64 Sq.ft |
| BALCONY        | 5.52 Sq.m / 59.42 Sq.ft   | 5.52 Sq.m / 59.42 Sq.ft   |
| TOTAL BUILT-UP | 62.13 Sq.m / 668.76 Sq.ft | 62.25 Sq.m / 670.05 Sq.ft |