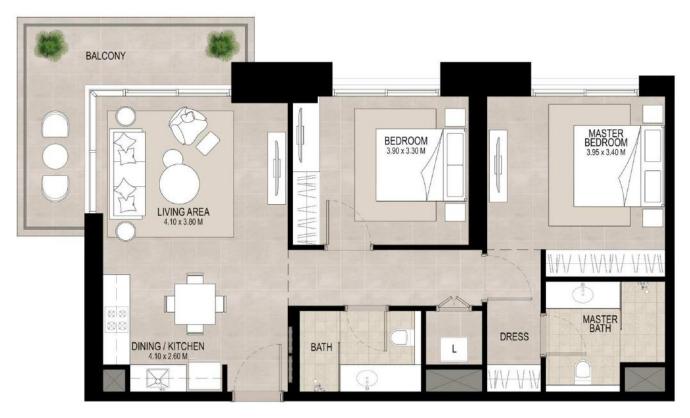

#### 2 BEDROOM UNIT TYPE A

| AREA           | MIN                       | MAX                        |
|----------------|---------------------------|----------------------------|
| SUITE          | 84.47 Sq.m / 909.23 Sq.ft | 85.18 Sq.m / 916.87 Sq.ft  |
| BALCONY        | 6.09 Sq.m / 65.55 Sq.ft   | 11.95 Sq.m / 128.63 Sq.ft  |
| TOTAL BUILT-UP | 90.94 Sq.m / 978.87 Sq.ft | 96.42 Sq.m / 1037.86 Sq.ft |

\*Balcony sizes vary